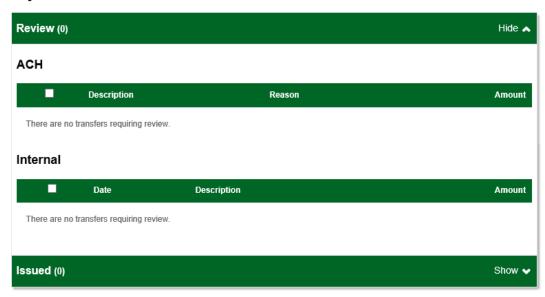

## **Cash Management**

New and improved primary navigation area.

Accounts displayed on the main log in screen.

New quick launch payments and transfers.

Payments & transfer review section added to the home page. Allowing another review process for your internal and ACH transfers.