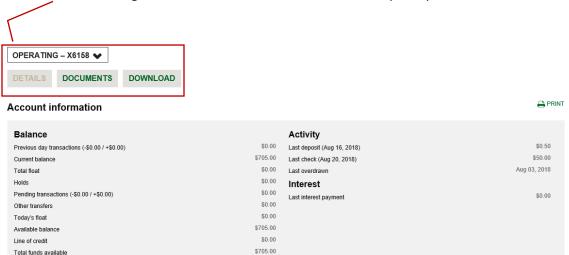

## Payments & transfers

Account navigation area with statement retrieval and export option.

Improved account transaction screen.

( Inquire ACH Transfer

Change ACH Transfer

New ACH Transfer

O Delete ACH Transfer