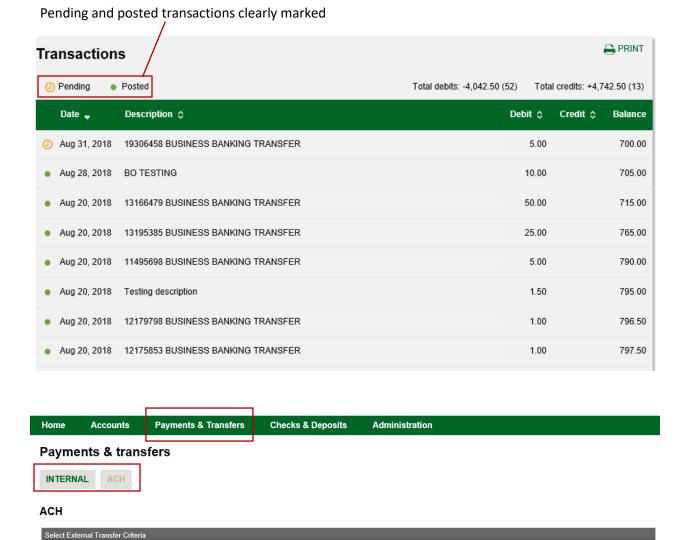

## Payments & transfers

Account navigation area with statement retrieval and export option.

Improved account transaction screen.

( Inquire ACH Transfer

Change ACH Transfer

New ACH Transfer

O Delete ACH Transfer

Review ACH Transfer

ACH File Import Template
 Import ACH Transfer
 NACHA
 Non NACHA

New ACH Transfer Using Existing Transfer

Internal and ACH transfers located under Payments & Transfers

Submit

Transfer Description Date Range: