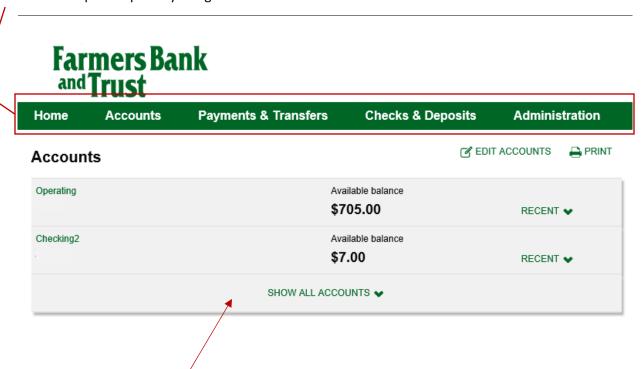

## **Cash Management**

New and improved primary navigation area.

Accounts displayed on the main log in screen.

New quick launch payments and transfers.

Payments & transfer review section added to the home page. Allowing another review process for your internal and ACH transfers.