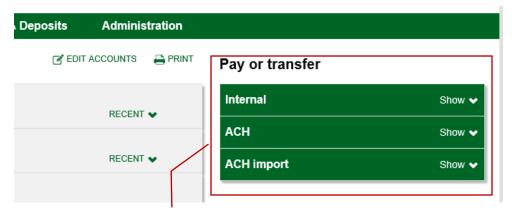

## **Cash Management**

New and improved primary navigation area.

Accounts displayed on the main log in screen.

New quick launch payments and transfers.

Payments & transfer review section added to the home page. Allowing another review process for your internal and ACH transfers.

Review ACH Transfer

ACH File Import Template
 Import ACH Transfer
 NACHA
 Non NACHA

New ACH Transfer Using Existing Transfer

Internal and ACH transfers located under Payments & Transfers

Submit

Transfer Description Date Range: