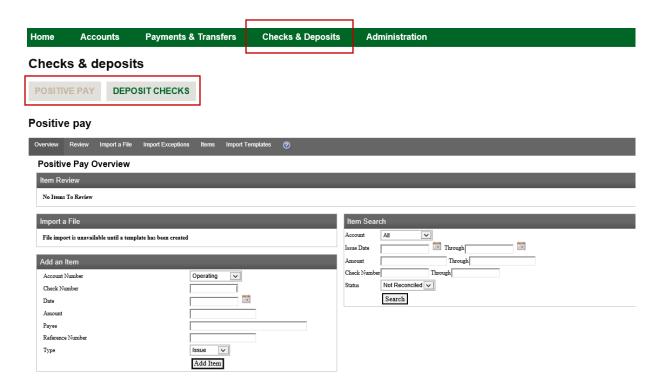

Amount Range:

Transfer Priority:

ACH Type:

Remote Deposit and Positive Pay under Checks & Deposits.